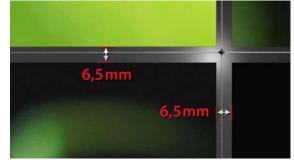

# ) **PRODUCT DESCRIPTION**

With the new display EYE-LCD-6000-SN, eyevis presents the latest version of its super narrow bezel displays for video wall applications. The display comes with a screen diagonal of 60" (152cm) and native WXGA resolution (1366x768 pixel). Best image quality, high contrast, high brightness, high resolution, and the ultra-narrow bezel are the main features of these new display modules. Thanks to the narrow bezel of the displays, the **gap between the screens of neighbouring modules measures only 6.5 mm**.

# ) THE ADVANTAGES AT A GLANCE

- ) 60" Screen Diagonal (152 cm)
- ) WXGA Resolution (1,366 x 768px)
- ) Gap screen-to-screen 6.5 mm
- ) Full array Direct LED Backlight for best illumination and perfect colours
- ) Internal split up to 5x5 displays
- ) Automatic brightness adjustment to suit ambient lighting
- ) For portrait or landscape use

#### 2x2 EYE-LCD-6000-SN: