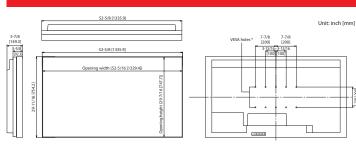

### ) DRAWING

eyevis LCD Series

# ) EYE-LCD-6000-SN

eyevis LCD Series

| ) LCD Display                         |                                                                                                                                                                                |         |
|---------------------------------------|--------------------------------------------------------------------------------------------------------------------------------------------------------------------------------|---------|
| Model Name:                           | EYE-LCD-6000-SN                                                                                                                                                                |         |
| Screen size:                          | 60-inch widescreen (152.4 cm)                                                                                                                                                  |         |
| Native Resolution:                    | 1,366 x 768px (WXGA)                                                                                                                                                           |         |
| Max. Display Colours:                 | approx. 16.77 M                                                                                                                                                                |         |
| Max Brightness:                       | 700 cd/m <sup>2</sup>                                                                                                                                                          |         |
| Contrast:                             | 2400:1                                                                                                                                                                         |         |
| Panel Response Time:                  | 6 ms                                                                                                                                                                           |         |
| Viewing Angle:                        | 178° H/V                                                                                                                                                                       |         |
| Picture-in-Picture:                   | Yes                                                                                                                                                                            |         |
| Video / Colour Standards:             | PAL 60/N/M, SECAM, NTSC, DTV 480i/480p/540p, 576i/576p, 720p/1.035i, 1080i/1080p, 1080/24p                                                                                     |         |
| PC-Input:                             | Full-HD (1920x1080), WUXGA+, UXGA 1600x1200, SXGA+ 1400x1050, SXGA 1280x1024, WXGA 1280x8<br>1360x768 / 1366x768, XGA 1024x768, SVGA 800x600, Mac Compatible                   | 300 /   |
| ) Connectors                          |                                                                                                                                                                                |         |
| Data:                                 | DVI-D in/out (with option EYE-IB6000-SN), HDMI, 15 Pin-Sub D (RGB H/V; Y/Ucb/Ucr)                                                                                              |         |
| Video:                                | Composite (with Option EYE-IB6000-SN), S-Video (Y/C) (with Option EYE-IB6000-SN), DVI-D (with Option IB6000-SN), Component (with Option EYE-IB6000-SN), HDMI (HDCP Compatible) | on EYE- |
| Audio:                                | Mini Jack (3.5 mm) in, RCA-Stereo Terminal In/Out (with option EYE-IB6000-SN), via HDMI-Terminal                                                                               |         |
| Control:                              | RS232C, LAN (with option EYE-IB6000-SN)                                                                                                                                        |         |
| ) Mechanical                          |                                                                                                                                                                                |         |
| Dimensions:                           | 1335.9 x 754.2 x 149.3 mm (WxHxD)                                                                                                                                              |         |
| Bezel Width:                          | 2.4 mm bottom/right, 4.1 mm top/left (Screen-to-Screen: 6.5 mm / Content-to-Content: 7.1mm)                                                                                    |         |
| Weight:                               | approx. 45 kg                                                                                                                                                                  |         |
| ) Installation                        |                                                                                                                                                                                |         |
| Installation:                         | Landscape / Portrait                                                                                                                                                           |         |
| Mounting Pitches:                     | VESA 200, 4x M6 10mm, 200x200, 400x200 (mm)                                                                                                                                    |         |
| Multi Screen Function:                | 5x5 internal                                                                                                                                                                   |         |
| Orientation:                          | Landscape / Portrait                                                                                                                                                           |         |
| ) Environmental                       |                                                                                                                                                                                |         |
| Power Consumption:                    | 480 W                                                                                                                                                                          |         |
| Power Supply:                         | 100V – 240V AC, 50/60 Hz                                                                                                                                                       |         |
| Heat Dissipation:                     | 1638 BTU / h                                                                                                                                                                   |         |
| Operating Temperature:                | typ. 0 - 40 °C                                                                                                                                                                 |         |
| Humidity:                             | typ. 20 - 80 % RH (no condensation)                                                                                                                                            |         |
| ) Options                             |                                                                                                                                                                                |         |
| Installation:                         | Display racks and wall mounting structures                                                                                                                                     |         |
| Control Kit EYE-FB6000-SN:            | Remote Control Unit + Sensor                                                                                                                                                   |         |
| Interface Expansion<br>EYE-IB6000-SN: | Inputs PC digital: DVI-D 24 pin x 1, PC analogue: BNC x 1, Video: BNC x 1, S-Video x 1<br>Component video: BNC (Y, Cb/Pb, Cr/Pr) x 1, Audio: RCA pin (L/R) x 2                 | ,       |
|                                       | Outputs PC digital: DVI-D 24 pin x 1, External speaker 10W + 10W (6 ohms)                                                                                                      |         |
|                                       | Inputs/Outputs 10Base-T/100Base-TX x 1                                                                                                                                         |         |
|                                       |                                                                                                                                                                                |         |