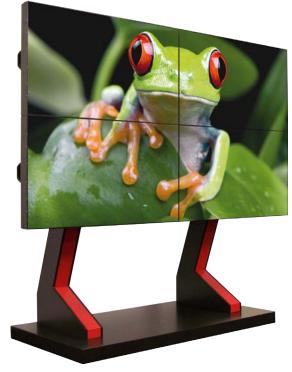

o-screen 6.5 mm
- ) Full array Direct LED Backlight for best illumination and perfect colours
- ) Internal split up to 5x5 displays
- ) Automatic brightness adjustment to suit ambient lighting
- ) For portrait or landscape use

### ) FULL ARRAY LED BACKLIGHT

To give the EYE-LCD-6000-SN more uniform brightness than conventional CCFL backlighting can offer, the display has LED elements across the entire panel directly behind the liquid crystal layers. That's why the multi screen displays achieve such beautifully uniform images.



### ) DRAWING



eyevis LCD Series

# ) APPLICATION POSSIBILITIES

- ) Control rooms (e.g. for video surveillance)
- ) Boardrooms
- ) Show rooms
- ) Conference rooms
- ) POS/POI
- ) Trade fairs / events
- ) Trading rooms

#### ) IMAGES

#### 2x2 EYE-LCD-6000-SN:







# ) EYE-LCD-6000-SN



eyevis LCD Series

| ) LCD Display                         |                                                                                                                                                                                |         |
|---------------------------------------|--------------------------------------------------------------------------------------------------------------------------------------------------------------------------------|---------|
| Model Name:                           | EYE-LCD-6000-SN                                                                                                                                                                |         |
| Screen size:                          | 60-inch widescreen (152