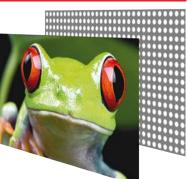

### ) FULL ARRAY LED BACKLIGHT

To give the EYE-LCD-6000-SN more uniform brightness than conventional CCFL backlighting can offer, the display has LED elements across the entire panel directly behind the liquid crystal layers. That's why the multi screen displays achieve such beautifully uniform images.