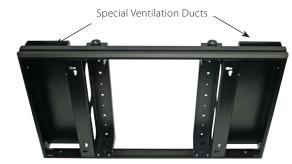

|
| Front-Service Option:  | Special mechanism allowing front access to the displays. Individual modules can be dismantled even in the centre of modular video walls. |
| Wall Holder:           | VESA 400 x 600                                                                                                                           |
| Ambient Light Sensor:  | Automatic adjustment to the ambient light conditions (e.g. day                                                                           |

and night adjustment)

# ) FEATURES

- ) almost unlimited number of cascadable displays
- ) narrow bezel design, minimal gaps
- ) low installation depth
- ) slim design
- ) best image quality

# ) OPTIONAL STACKING FRAME FOR VIDEO WALLS



EYE-FRAME-4600-M-LE

# ) FRONT-SERVICE OPTION



EYE-WHLCD-FS



# eyevis GmbH