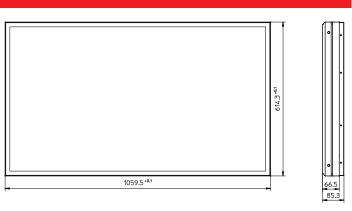

## ) DRAWING

## ) Dimensions and Weight

| 1059.5 x 614.3 x 85.3 mm (WxHxD) |
|----------------------------------|
| 1059.5 x 614.3 x 213.3 mm        |
| 17.5 mm (all sides)              |
| ca. 30 kg                        |
|                                  |