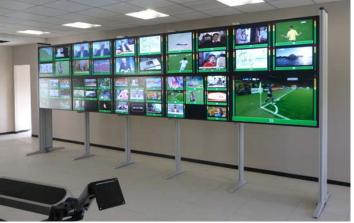

# ) FEATURES

- ) almost unlimited number of cascadable displays
- ) narrow bezel design, minimal gaps
- ) low installation depth
- ) slim design
- ) best image quality

# ) OPTIONAL STACKING FRAME FOR VIDEO WALLS

EYE-FRAME-4600-M-LE