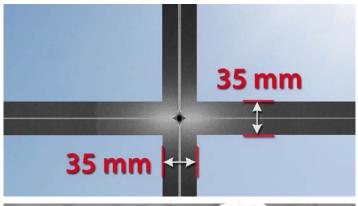

## ) THE ADVANTAGES AT A GLANCE

- ) 46" screen diagonal (ca. 116 cm)
- ) Full HD resolution (1,920 x 1,080 Pixel)
- ) Gap screen-to-screen: approx. 35 mm
- ) Edge-LED backlight for uniform illumination and less power consumption
- ) Optimized power consumption