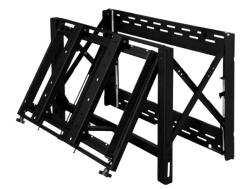

|
| Front-Service Option:  | Special mechanism allowing front access to the displays. Individual modules can be dismantled even in the centre of modular video walls. |
| Wall Holder:           | VESA 400 x 600                                                                                                                           |
| Ambient Light Sensor:  | Automatic adjustment to the ambient light conditions (e.g. day                                                                           |

and night adjustment)

# ) FEATURES

- ) almost unlimited number of cascadable displays
- ) narrow bezel design, minimal gaps
- ) low installation depth
- ) slim design
- ) best image quality

# ) OPTIONAL STACKING FRAME FOR VIDEO WALLS



EYE-FRAME-4600-M-LE

# ) FRONT-SERVICE OPTION



EYE-WHLCD-FS



# eyevis GmbH