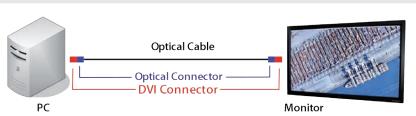

# Optical DVI Extension System up to 1000 metres (detachable type)

#### ) FEATURES

The EY-DSL-100 optical cable system let your digital display extend up to 1000 meters (3,300 feet) away from host by TMDS digital signal transmission with only one fibre.